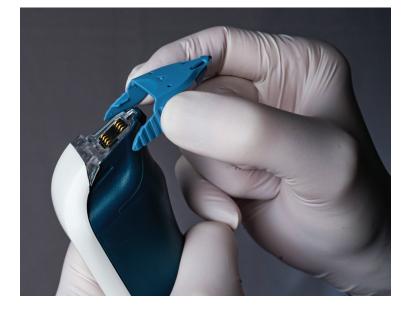

## How to use the electronic check cards

- **1.** Attach electronic check card onto pen.
- **2.** The pen will beep, and a green light will turn on.
- **3.** A test result will appear on the display.
- **4.** Compare the result to the expected value found in the instructions that came with the cards.
- **5.** If results FAIL, stop testing. Contact Trukera Medical customer support in your area or call (858) 455-6006.