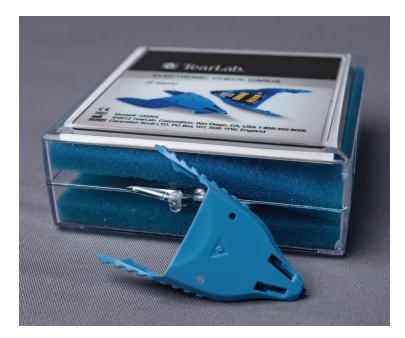

## Electronic check cards

### Reminders

- Electronic check cards are blue.
- Two identical cards come in each box.
- Do NOT discard after use. They can be reused.
- Do NOT collect tears or control solutions with the electronic check cards.