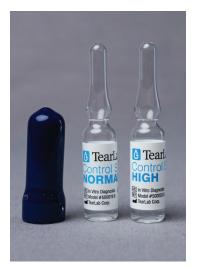

### Reminders

- Control solutions are used to confirm that the test cards are working properly.
- The glass bottles (ampules) should be kept at room temperature.
- Do not refrigerate or keep in a hot place.
- There is a "normal" and "high" control solution provided.
- O Do **NOT** collect tears.