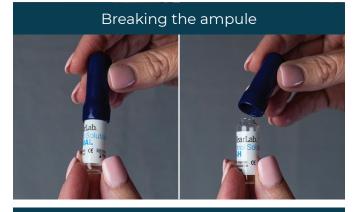

## How to use the control solutions

- **1.** Use the blue sleeve to snap off the top of the ampule.
- 2. Attach a test card to the pen.
- **3.** Within 5 seconds, enter the numeric code on top of the test card into the pen using the arrow buttons.
- **4.** Turn the ampule upside down (fluid will not spill out).
- **5.** Touch the tip of the pen to the control solution; a test result will appear on the display.
- **6.** Compare the result to the expected value found in the instructions that came with the control solutions.
- **7.** Repeat this procedure for the second control solution provided.
- **8.** If results FAIL, stop testing. Contact Trukera Medical customer support in your area or call (858) 455-6006.

Testing the control solution