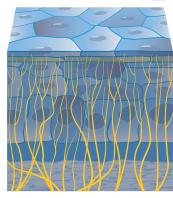

## Impact of osmolarity on the cornea

Toxic hyperosmolarity damages corneal cells and drives refractive surprises

### Low Osmolarity Healthy corneal cells

Corneal epithelium Bowman's layer Stroma

Hyperosmolarity is a causative factor leading to an abnormal slit lamp exam<sup>1</sup>

of cataract patients are at risk for ocular surface disease<sup>2</sup>

cataract patients with hyperosmolarity risk a >1D variation in keratometry measurements<sup>3</sup>