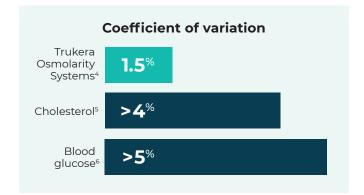

#### **Trusted Precision**

ScoutPro delivers precision testing superior to routine point-of-care tests for blood glucose and cholesterol.<sup>4</sup>