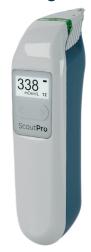

# ScoutPro

Osmolarity System

PORTABLE \* PRACTICAL \* PRECISE

# ScoutPro is the first and only osmolarity system that is portable, practical, and precise\*

### O Precise

Trusted precision, proven accuracy

■ VeriLyte<sup>TM</sup> Technology integrates specimen collection and analysis all within the ScoutPro pen

 LCD screen displays results in seconds with memory for prior test results