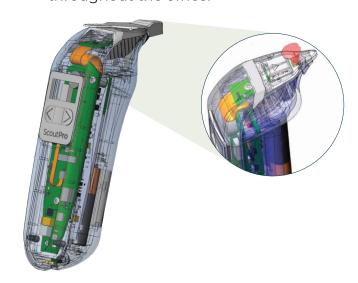

The thermometer is now integrated into the tip of the ScoutPro pen to

maintain test performance even when ambient temperature varies

throughout the office.

## Portable: Specimen collection and analysis in one

VeriLyte™ Technology integrates specimen collection and analysis in a single device.

#### Collection

Osmolarity test cards are interchangeable for use with either ScoutPro or the TearLab Osmolarity System.

- Microfluidic lab-on-a-chip technology
- Innovative card design allows tear collection from the driest patient
- Allows nanoliter volume collection. by any eye care professional