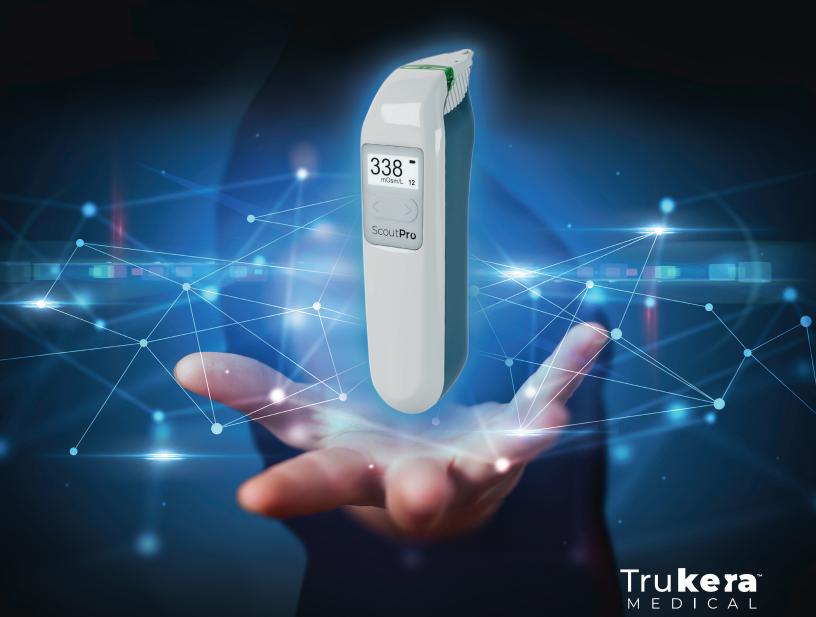

# ScoutPro

Osmolarity System

PORTABLE \* PRACTICAL \* PRECISE

# The Power of Osmolarity Testing in the Palm of Your Hand

# Introducing the ScoutPro™

# ScoutPro is the first and only osmolarity system that is portable, practical, and precise\*