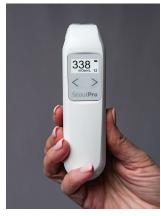

### O Precise

Trusted precision, proven accuracy

■ VeriLyte<sup>TM</sup> Technology integrates specimen collection and analysis all within the ScoutPro pen

 LCD screen displays results in seconds with memory for prior test results

# Practical: Streamlined end-to-end testing process

A seamless end-to-end osmolarity testing method has been designed to meet the demands of today's busy eye care professionals.

- No more docking
- O Real-time results appear on the pen display in seconds
- O Recall up to 2 prior test results
- Small footprint with wall mount option
- Rechargeable AAA batteries