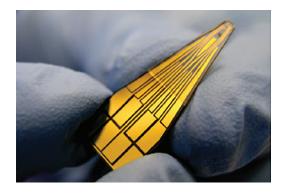

#### Collection

Osmolarity test cards are interchangeable for use with either ScoutPro or the TearLab Osmolarity System.

- Microfluidic lab-on-a-chip technology
- Innovative card design allows tear collection from the driest patient
- Allows nanoliter volume collection. by any eye care professional

The thermometer is now integrated into the tip of the ScoutPro pen to

maintain test performance even when ambient temperature varies

throughout the office.