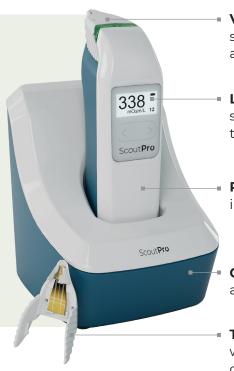

### O Precise

Trusted precision, proven accuracy

■ VeriLyte<sup>TM</sup> Technology integrates specimen collection and analysis all within the ScoutPro pen

 LCD screen displays results in seconds with memory for prior test results

**Rechargeable AAA batteries** in pen hold charge for 8 hours

**Charging base** has small footprint and optional wall mount

**Test cards** are interchangeable with first-generation TearLab osmolarity system

## Portable: Specimen collection and analysis in one

VeriLyte™ Technology integrates specimen collection and analysis in a single device.

# Practical: Streamlined end-to-end testing process

A seamless end-to-end osmolarity testing method has been designed to meet the demands of today's busy eye care professionals.

- No more docking
- O Real-time results appear on the pen display in seconds
- O Recall up to 2 prior test results
- Small footprint with wall mount option
- Rechargeable AAA batteries