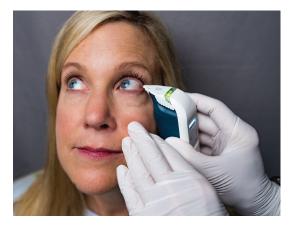

#### Collection

Osmolarity test cards are interchangeable for use with either ScoutPro or the TearLab Osmolarity System.

- Microfluidic lab-on-a-chip technology
- Innovative card design allows tear collection from the driest patient
- Allows nanoliter volume collection. by any eye care professional